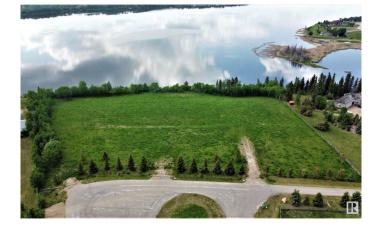

#### \$249,900

0 Bedroom, 0.00 Bathroom, Rural on 1.54 Acres

None, Rural Bonnyville M.D., AB

Lakefront Luxury! 1.5 acre parcel located in a private cul-de-sac ½ a mile west of Bonnyville. Panoramic view of Moose Lake with west exposure for breathtaking sunsets. Small subdivision offers limited neighbours and no restrictions allow owners to develop at their leisure. Just a short distance from Golf Course, Vezeau public lake access, walking/ biking trail and Shaw House. Enjoy all the perks of living on Moose Lake such as swimming, fishing, boating or just unwinding. Perfect place for your recreational get away or to call home! Make the first step to better living!

### Exterior

Exterior Features Backs Onto Lake, Boating, Cul-De-Sac, Golf Nearby, Lake Access Property, Lake View, Sloping Lot, Waterfront Property