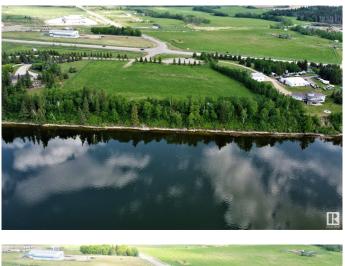

#### \$249,900

0 Bedroom, 0.00 Bathroom, Rural on 1.54 Acres

None, Rural Bonnyville M.D., AB

Lakefront Luxury! 1.5 acre parcel located in a private cul-de-sac ½ a mile west of Bonnyville. Panoramic view of Moose Lake with west exposure for breathtaking sunsets. Small subdivision offers limited neighbours and no restrictions allow owners to develop at their leisure. Just a short distance from Golf Course, Vezeau public lake access, walking/ biking trail and Shaw House. Enjoy all the perks of living on Moose Lake such as swimming, fishing, boating or just unwinding. Perfect place for your recreational get away or to call home! Make the first step to better living!

### Exterior

Exterior Features Backs Onto Lake, Boating, Cul-De-Sac, Golf Nearby, Lake Access Property, Lake View, Sloping Lot, Waterfront Property