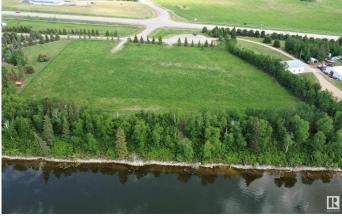

#### \$249,900

0 Bedroom, 0.00 Bathroom, Rural on 1.54 Acres

None, Rural Bonnyville M.D., AB

Lakefront Luxury! 1.5 acre parcel located in a private cul-de-sac ½ a mile west of Bonnyville. Panoramic view of Moose Lake with west exposure for breathtaking sunsets. Small subdivision offers limited neighbours and no restrictions allow owners to develop at their leisure. Just a short distance from Golf Course, Vezeau public lake access, walking/ biking trail and Shaw House. Enjoy all the perks of living on Moose Lake such as swimming, fishing, boating or just unwinding. Perfect place for your recreational get away or to call home! Make the first step to better living!

### Exterior

Exterior Features Backs Onto Lake, Boating, Cul-De-Sac, Golf Nearby, Lake Access Property, Lake View, Sloping Lot, Waterfront Property