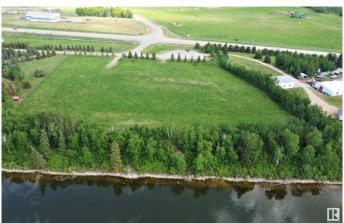

#### \$249,900

0 Bedroom, 0.00 Bathroom, Rural on 1.52 Acres

None, Rural Bonnyville M.D., AB

Lakefront Luxury! 1.5 acre parcel located in a private cul-de-sac ½ a mile west of Bonnyville. Panoramic view of Moose Lake with west exposure for breathtaking sunsets. Small subdivision offers limited neighbours and no restrictions allow owners to develop at their leisure. Just a short distance from Golf Course, Vezeau public lake access, walking/biking trail and Shaw House. Enjoy all the perks of living on Moose Lake such as swimming, fishing, boating or just unwinding. Perfect place for your recreational get away or to call home! Make the first step to better living!

#### **Exterior**

Exterior Features Backs Onto Lake, Boating, Cul-De-Sac, Golf Nearby, Lake Access

Property, Lake View, Sloping Lot, Waterfront Property