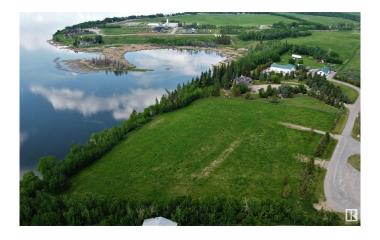

#### \$249,900

0 Bedroom, 0.00 Bathroom, Rural on 1.52 Acres

None, Rural Bonnyville M.D., AB

Lakefront Luxury! 1.5 acre parcel located in a private cul-de-sac ½ a mile west of Bonnyville. Panoramic view of Moose Lake with west exposure for breathtaking sunsets. Small subdivision offers limited neighbours and no restrictions allow owners to develop at their leisure. Just a short distance from Golf Course, Vezeau public lake access, walking/biking trail and Shaw House. Enjoy all the perks of living on Moose Lake such as swimming, fishing, boating or just unwinding. Perfect place for your recreational get away or to call home! Make the first step to better living!

#### **Exterior**

Exterior Features Backs Onto Lake, Boating, Cul-De-Sac, Golf Nearby, Lake Access

Property, Lake View, Sloping Lot, Waterfront Property