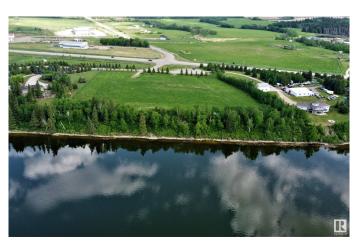

#### \$249,900

0 Bedroom, 0.00 Bathroom, Rural on 1.52 Acres

None, Rural Bonnyville M.D., AB

Lakefront Luxury! 1.5 acre parcel located in a private cul-de-sac ½ a mile west of Bonnyville. Panoramic view of Moose Lake with west exposure for breathtaking sunsets. Small subdivision offers limited neighbours and no restrictions allow owners to develop at their leisure. Just a short distance from Golf Course, Vezeau public lake access, walking/biking trail and Shaw House. Enjoy all the perks of living on Moose Lake such as swimming, fishing, boating or just unwinding. Perfect place for your recreational get away or to call home! Make the first step to better living!

#### **Exterior**

Exterior Features Backs Onto Lake, Boating, Cul-De-Sac, Golf Nearby, Lake Access

Property, Lake View, Sloping Lot, Waterfront Property