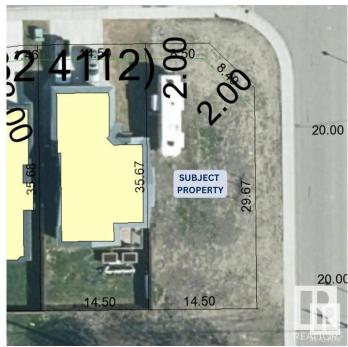

### \$79,900

0 Bedroom, 0.00 Bathroom, Single Family on 0.00 Acres

Brady Heights, Cold Lake, AB

Explore this prime residential lot with customizable blueprints offered by the builder. The family-friendly area is adjacent to Holy Cross Elementary School and the outdoor rink. This subdivision is also near Main Street and all downtown amenities including dining, shopping, and cultural activities. It is also located in close proximity to Walmart, Tri-City Mall, and the Canadian Forces Base. This expansive corner lot, sprawling across 500.28 square meters, graces a cul-de-sac, presenting an ideal canvas for your dream home. Zoned R1A