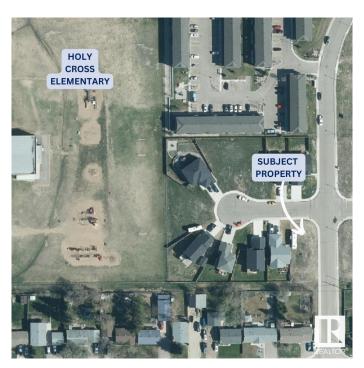

### \$79,900

0 Bedroom, 0.00 Bathroom, Single Family on 0.00 Acres

Brady Heights, Cold Lake, AB

Explore this prime residential lot with customizable blueprints offered by the builder. The family-friendly area is adjacent to Holy Cross Elementary School and the outdoor rink. This subdivision is also near Main Street and all downtown amenities including dining, shopping, and cultural activities. It is also located in close proximity to Walmart, Tri-City Mall, and the Canadian Forces Base. This expansive corner lot, sprawling across 500.28 square meters, graces a cul-de-sac, presenting an ideal canvas for your dream home. Zoned R1A

### **Exterior**

Exterior Features Corner Lot, Flat Site, Playground Nearby, Public Transportation,

Schools, Shopping Nearby