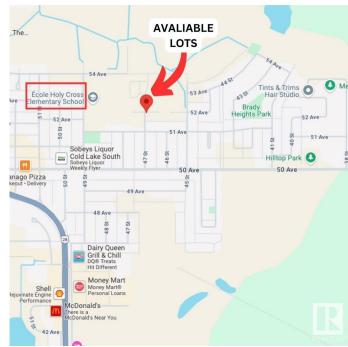

## **Community Information**

Address 4621 Lily Court

Area Cold Lake

Subdivision Brady Heights

City Cold Lake
County ALBERTA

Province AB

Postal Code T9M 0J4

#### **Exterior**

Exterior Features Flat Site, Playground Nearby, Public Transportation, Schools