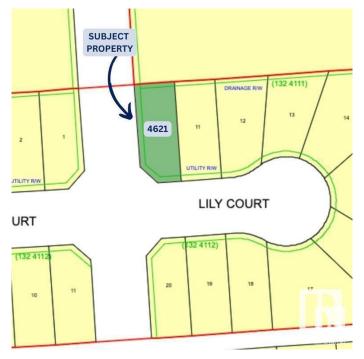

## **Community Information**

Address 4621 Lily Court

Area Cold Lake

Subdivision Brady Heights

City Cold Lake
County ALBERTA

Province AB

Postal Code T9M 0J4

#### **Exterior**

Exterior Features Flat Site, Playground Nearby, Public Transportation, Schools