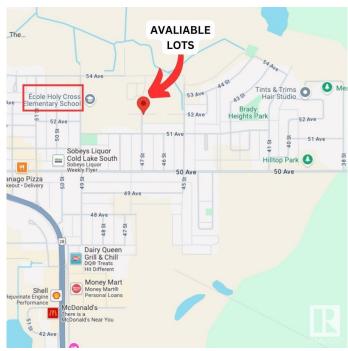

## **Community Information**

Address 4619 Lily Court

Area Cold Lake

Subdivision Brady Heights

City Cold Lake
County ALBERTA

Province AB

Postal Code T9M 0J4

#### **Exterior**

Exterior Features Flat Site, Playground Nearby, Public Transportation, Schools