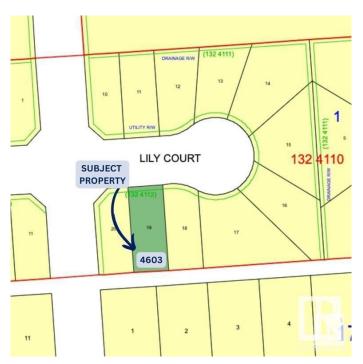

# \$79,900 - 4603 Lily Court, Cold Lake

MLS® #E4410372

#### \$79,900

0 Bedroom, 0.00 Bathroom, Single Family on 0.00 Acres

Brady Heights, Cold Lake, AB

Attention Builders: Discover the Potential of Urban Living with this exceptional lot nestled in Cold Lake South's newest development area. Encompassing 517 square meters of opportunity, this vacant parcel presents an ideal canvas for crafting a remarkable spec home that seamlessly integrates into the city's landscape.

# **Community Information**

Address 4603 Lily Court

Area Cold Lake

Subdivision Brady Heights

City Cold Lake
County ALBERTA

Province AB

Postal Code T9M 0J4