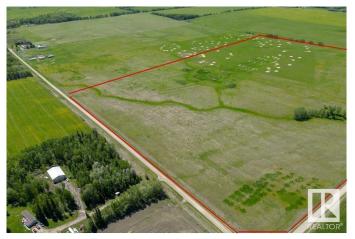

## \$425,000

0 Bedroom, 0.00 Bathroom, Rural on 159.09 Acres

None, Rural Yellowhead, AB

Beautiful pasture quarter (159.01) with road access from 2 sides. Property is fully fenced with a drilled well, power and cattle waterer. This unique property is just 2 minutes from pavement, and 4km south of Chip Lake near Wildwood. The home quarter is also available for sale (MLS# E4391809)

## Exterior Features Cross Fenced, Fenced