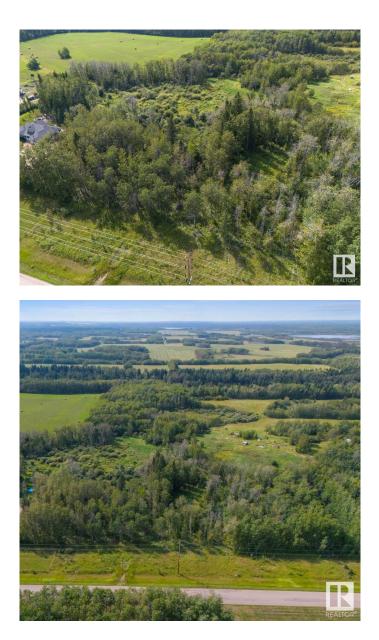

#### \$75,000

0 Bedroom, 0.00 Bathroom, Rural on 3.34 Acres

Riverhurst, Rural Bonnyville M.D., AB

Location Location! Welcome to Riverhurst Community! This awesome treed 3.34 acres is situated 2.5 km North of Riverhurst Hall and Highway 55. Build your home amongst the trees and enjoy the privacy. Close proximity to the back road for easy commutes into Cold Lake North on (Twp Rd 634) or the back gate entering the base on (897). Enjoy the surrounding lakes for fishing and summer fun. Services are at the property line and GST may be applicable. The acreage boasts a natural shield of trees, providing both seclusion and tranquility for residents to relish in privacy. Whether you envision evenings spent under the star-studded sky, or simply basking in the peaceful embrace of nature, this acreage is the epitome of private, peaceful, and perfect country living. Embrace the opportunity to cultivate your own haven amidst the beauty of Alberta's countryside, where every moment is infused with the serenity and splendor of rural life!

### Exterior

Exterior Features Backs Onto Park/Trees, Picnic Area, Playground Nearby, Treed Lot