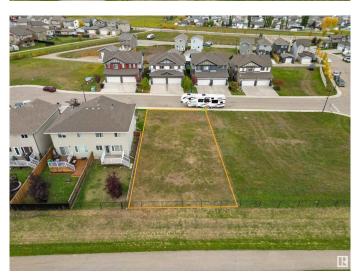

## \$155.800

0 Bedroom, 0.00 Bathroom, Single Family on 0.00 Acres

Drayton Valley, Drayton Valley, AB

Explore Prime Duplex Lots in Meraw Estates today! These adjacent properties back onto green space and scenic walking trails, offering ample space for contemporary duplex construction. This North facing lot features secure chain-link fencing along the back and is located on a quiet street with three newer constructed duplexes and no through traffic! These lots present an exceptional investment opportunity with abundant potential! The Seller is willing to facilitate a smooth development process by working with reputable builders to bring your vision to life. Whether you're an experienced builder or seeking a reliable partner, the Seller is open to collaborations that ensure high-quality construction and innovative design, following the architectural design outlines of Meraw Estates. With a focus on creating sustainable and aesthetically pleasing structures, this is a fantastic opportunity to forge a partnership that benefits everyone involved. \*All outlines on drone photos are approximate\*