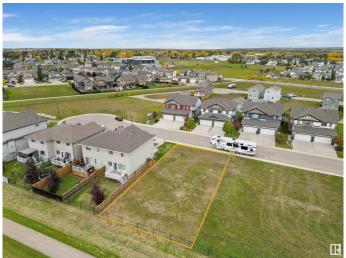

## \$155.800

0 Bedroom, 0.00 Bathroom, Single Family on 0.00 Acres

Drayton Valley, Drayton Valley, AB

Explore Prime Duplex Lots in Meraw Estates today! These adjacent properties back onto green space and scenic walking trails, offering ample space for contemporary duplex construction. This North facing lot features secure chain-link fencing along the back and is located on a quiet street with three newer constructed duplexes and no through traffic! These lots present an exceptional investment opportunity with abundant potential! The Seller is willing to facilitate a smooth development process by working with reputable builders to bring your vision to life. Whether you're an experienced builder or seeking a reliable partner, the Seller is open to collaborations that ensure high-quality construction and innovative design, following the architectural design outlines of Meraw Estates. With a focus on creating sustainable and aesthetically pleasing structures, this is a fantastic opportunity to forge a partnership that benefits everyone involved. \*All outlines on drone photos are approximate\*