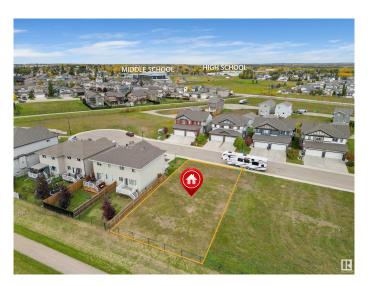

## \$155.800

0 Bedroom, 0.00 Bathroom, Single Family on 0.00 Acres

Drayton Valley, Drayton Valley, AB

Explore Prime Duplex Lots in Meraw Estates today! These adjacent properties back onto green space and scenic walking trails, offering ample space for contemporary duplex construction. This North facing lot features secure chain-link fencing along the back and is located on a quiet street with three newer constructed duplexes and no through traffic! These lots present an exceptional investment opportunity with abundant potential! The Seller is willing to facilitate a smooth development process by working with reputable builders to bring your vision to life. Whether you're an experienced builder or seeking a reliable partner, the Seller is open to collaborations that ensure high-quality construction and innovative design, following the architectural design outlines of Meraw Estates. With a focus on creating sustainable and aesthetically pleasing structures, this is a fantastic opportunity to forge a partnership that benefits everyone involved. \*All outlines on drone photos are approximate\*