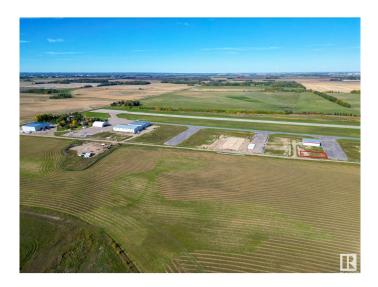

### \$192,500

0 Bedroom, 0.00 Bathroom, Land Commercial on 0.00 Acres

Sandhills Estates, Rural Parkland County, AB

Exceptional Development Opportunity at Edmonton Parkland Executive Airport! This 0.20-acre lot in the Edmonton Parkland Executive Airport offers direct access to the nearby runway, making it an ideal location for aviation-related businesses. With paved taxiways, natural gas and power to the lot. This property is ready for the construction of hangars or shops tailored to your needs. Each lot will require an independent septic and cistern system Zoned AGG, this versatile lot allows for a range of commercial or aviation development possibilities. Don't miss your chance to secure a prime spot in this growing executive airport community!