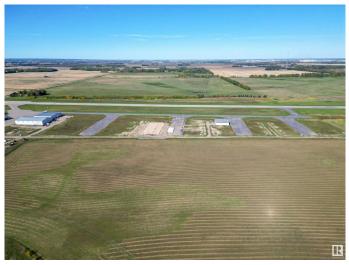

### \$192,500

0 Bedroom, 0.00 Bathroom, Land Commercial on 0.00 Acres

Sandhills Estates, Rural Parkland County, AB

Exceptional Development Opportunity at Edmonton Parkland Executive Airport! This 0.20-acre lot in the Edmonton Parkland Executive Airport offers direct access to the nearby runway, making it an ideal location for aviation-related businesses. With paved taxiways, natural gas and power to the lot. This property is ready for the construction of hangars or shops tailored to your needs. Each lot will require an independent septic and cistern system Zoned AGG, this versatile lot allows for a range of commercial or aviation development possibilities. Don't miss your chance to secure a prime spot in this growing executive airport community!