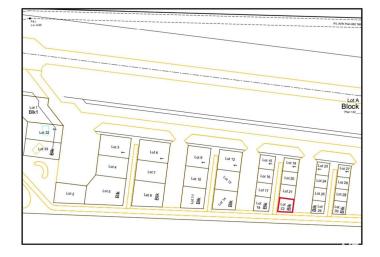

### \$192,500

0 Bedroom, 0.00 Bathroom, Land Commercial on 0.00 Acres

Sandhills Estates, Rural Parkland County, AB

Exceptional Development Opportunity at Edmonton Parkland Executive Airport! This 0.20-acre lot in the Edmonton Parkland Executive Airport offers direct access to the nearby runway, making it an ideal location for aviation-related businesses. With paved taxiways, natural gas and power to the lot. This property is ready for the construction of hangars or shops tailored to your needs. Each lot will require an independent septic and cistern system Zoned AGG, this versatile lot allows for a range of commercial or aviation development possibilities. Don't miss your chance to secure a prime spot in this growing executive airport community!

# **Community Information**

| Address | 22 52111 Range Rd 270 |
|---------|-----------------------|
| Area    | Rural Parkland County |

| Subdivision | Sandhills Estates     |
|-------------|-----------------------|
| City        | Rural Parkland County |
| County      | ALBERTA               |
| Province    | AB                    |
| Postal Code | T7X 3M2               |