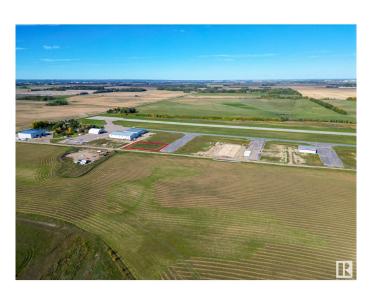

## \$689,999

0 Bedroom, 0.00 Bathroom, Land Commercial on 0.00 Acres

Sandhills Estates, Rural Parkland County, AB

Prime Development Opportunity in Edmonton Parkland Executive Airport! Seize the chance to own a 0.72-acre lot in the Edmonton Parkland Executive Airport, located on the South side of the development, offering proximity to the runway. With paved taxiways, natural gas and power to the lots this parcel provides an ideal foundation for various hangar or shop configurations to meet your specific needs. Each lot will require an independent septic and cistern system. Zoned AGG, this versatile lot offers flexibility for aviation-related or other commercial developments.