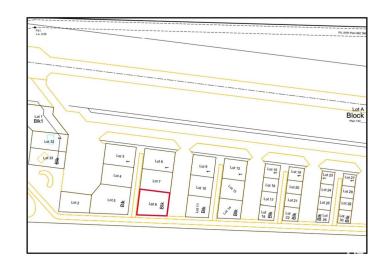

## \$689,999

0 Bedroom, 0.00 Bathroom, Land Commercial on 0.00 Acres

Sandhills Estates, Rural Parkland County, AB

Prime Development Opportunity in Edmonton Parkland Executive Airport! Seize the chance to own a 0.72-acre lot in the Edmonton Parkland Executive Airport, located on the South side of the development, offering proximity to the runway. With paved taxiways, natural gas and power to the lots this parcel provides an ideal foundation for various hangar or shop configurations to meet your specific needs. Each lot will require an independent septic and cistern system. Zoned AGG, this versatile lot offers flexibility for aviation-related or other commercial developments.

# **Community Information**

Address 8 52111 Range Rd 270
Area Rural Parkland County

Subdivision Sandhills Estates

City Rural Parkland County

County ALBERTA

Province AB

Postal Code T7X 3M2