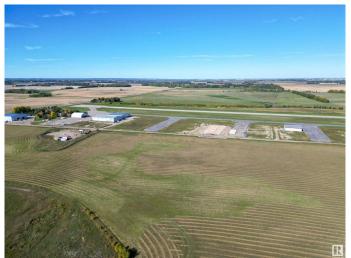

## \$689,999

0 Bedroom, 0.00 Bathroom, Land Commercial on 0.00 Acres

Sandhills Estates, Rural Parkland County, AB

Prime Development Opportunity in Edmonton Parkland Executive Airport! Seize the chance to own a 0.72-acre lot in the Edmonton Parkland Executive Airport, located on the South side of the development, offering proximity to the runway. With paved taxiways, natural gas and power to the lots this parcel provides an ideal foundation for various hangar or shop configurations to meet your specific needs. Each lot will require an independent septic and cistern system. Zoned AGG, this versatile lot offers flexibility for aviation-related or other commercial developments.