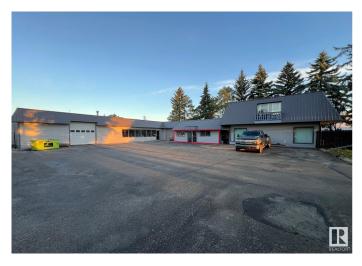

# \$0 - 17 70 Oswald Drive, Spruce Grove

MLS® #E4406824

#### \$0

0 Bedroom, 0.00 Bathroom, Retail on 0.00 Acres

Diamond Industrial Park, Spruce Grove, AB

Retail Opportunity! 1,250SF of high exposure retail space in Spruce Grove. located along Golden Spike Rd (11,000 VPD). Can support a wide variety of uses, new HVAC and firewalls in the unit. Open design. Zoned M1 -Industrial.