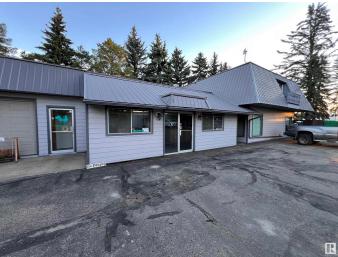

# \$0 - 17 70 Oswald Drive, Spruce Grove

MLS® #E4406824

#### \$0

0 Bedroom, 0.00 Bathroom, Retail on 0.00 Acres

Diamond Industrial Park, Spruce Grove, AB

Retail Opportunity! 1,250SF of high exposure retail space in Spruce Grove. located along Golden Spike Rd (11,000 VPD). Can support a wide variety of uses, new HVAC and firewalls in the unit. Open design. Zoned M1 -Industrial.