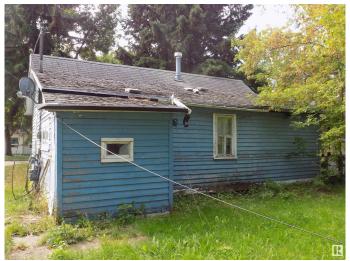

# \$59,000

1 Bedroom, 1.00 Bathroom, 560 sqft Single Family on 0.00 Acres

City Center South, Wetaskiwin, AB

Great Opportunity to develop on this Affordable Lot in a central location that has a R2 zoning (LUB) which allows for a single family detached home or a semi detached home (duplex). The lot is 50' x 120' approximately. There is front street and back lane access. The property is sold "As Is, Where Is". The current structure is uninhabitable. No warranties or representations are being made.

### **Exterior**

Exterior Wood

Exterior Features Back Lane, Flat Site, Playground Nearby, Schools, Shopping Nearby

Roof Asphalt Shingles

Construction Wood

Foundation See Remarks