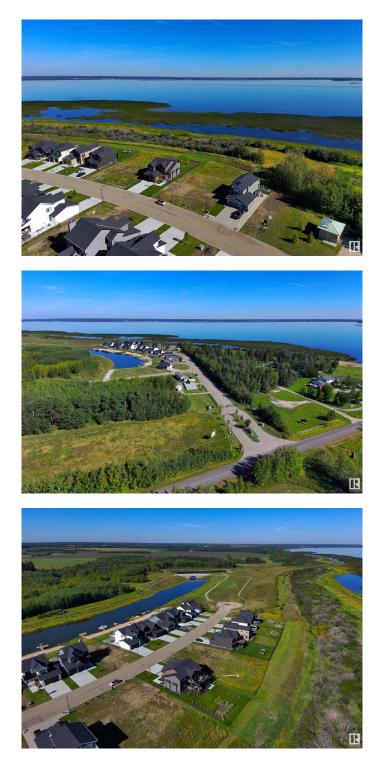

#### \$99,000

0 Bedroom, 0.00 Bathroom, Rural on 0.17 Acres

Windmill Harbour, Rural Lac Ste. Anne County, AB

What a Place to Build Your Dream Home!!! Welcome to Windmill Harbour!! Beautiful Gated Community with Spectacular Views of Lac Ste Anne in your Backyard!! This Well Planned Community provides Great Development, Market Appeal Water Channels, and back lot Development. Future developments for Recreation Area are coming soon. The Marina is active and easy access to the Lake. Super Clean Canal with Aeration for a Super Clean Canal. This 7,687 sq/ft Lot backs onto Lac Ste Anne for Daily Views and a Peaceful Setting. There is a Boat Launch and RV Parking Storage in the Community for Convenience. HOA Fee of approx. \$200/month which includes Water/Sewer. Garbage Pickup and Snow Removal of Main Roads. Great Community and Lake Access. C2 will build Your Dream Home. Alberta beach is a few minutes away. Boat Slip at Marina for You Boat is available for Purchase. Take a Tour of this Lovely Gated Community to See What Lake Living Can Be!!

## Exterior

Exterior Features Backs Onto Lake, Boating, Cul-De-Sac, Environmental Reserve, Flat Site, Gated Community, Golf Nearby, Level Land, Shopping Nearby, Waterfront Property, Street Lighting