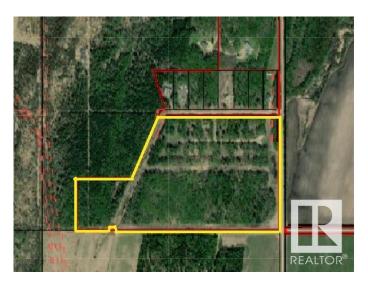

## \$199,900

0 Bedroom, 0.00 Bathroom, Rural on 50.29 Acres

None, Rural Athabasca County, AB

A blank slate is what you get with this unique 50.29 acre parcel in FOREST ESTATES, a short 5 minutes east of Athabasca. Subdivide it into additional lots; leave it as a complete parcel for private development...the choice is yours. Plus, no restrictive covenants are on title, so you are not limited to any architectural restrictions. The north half of the property was originally slated for additional lots at Forest Estates, so some selective clearing has happened in the past opening up the land, yet preserving a nice mix of open and trees. The south half of the property wasn't selectively cleared, so offers a denser stand of trees. Power and gas are at the road. So much opportunity so close to Athabasca. GST applies to the sale price.