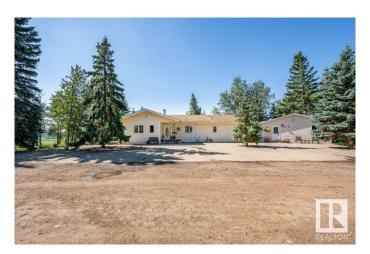

#### \$1,350,000

3 Bedroom, 2.50 Bathroom, 1,929 sqft Rural on 160.00 Acres

None, Rural Thorhild County, AB

Spacious bungalow situated on 160 acres with breathtaking views overlooking the Redwater River Valley. The main home features 3 bedrooms, including a primary suite with a 3-piece ensuite and an adjoining room with a jacuzzi tub. The living room boasts vaulted ceilings, a wood-burning stove, and an electric fireplace, complemented by a 4-piece main bathroom and an open floor plan. Adjacent to the house is a fully heated and insulated building, ideal for use as a home office. Additionally, there is a 3-bedroom mobile home on the property, perfect for accommodating extra family members or a farmhand. The property is well-equipped with numerous outbuildings, barns, and a Quonset. It is fully fenced and cross-fenced for livestock, including a game fence suitable for bison and elk.