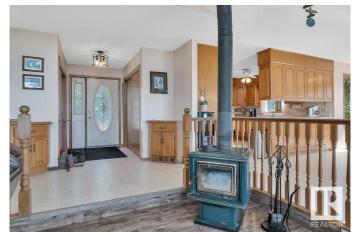

#### \$1,350,000

3 Bedroom, 2.50 Bathroom, 1,929 sqft Rural on 160.00 Acres

None, Rural Thorhild County, AB

Spacious bungalow situated on 160 acres with breathtaking views overlooking the Redwater River Valley. The main home features 3 bedrooms, including a primary suite with a 3-piece ensuite and an adjoining room with a jacuzzi tub. The living room boasts vaulted ceilings, a wood-burning stove, and an electric fireplace, complemented by a 4-piece main bathroom and an open floor plan. Adjacent to the house is a fully heated and insulated building, ideal for use as a home office. Additionally, there is a 3-bedroom mobile home on the property, perfect for accommodating extra family members or a farmhand. The property is well-equipped with numerous outbuildings, barns, and a Quonset. It is fully fenced and cross-fenced for livestock, including a game fence suitable for bison and elk.