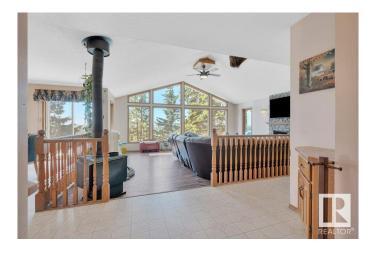

#### \$1,350,000

3 Bedroom, 2.50 Bathroom, 1,929 sqft Rural on 160.00 Acres

None, Rural Thorhild County, AB

Spacious bungalow situated on 160 acres with breathtaking views overlooking the Redwater River Valley. The main home features 3 bedrooms, including a primary suite with a 3-piece ensuite and an adjoining room with a jacuzzi tub. The living room boasts vaulted ceilings, a wood-burning stove, and an electric fireplace, complemented by a 4-piece main bathroom and an open floor plan. Adjacent to the house is a fully heated and insulated building, ideal for use as a home office. Additionally, there is a 3-bedroom mobile home on the property, perfect for accommodating extra family members or a farmhand. The property is well-equipped with numerous outbuildings, barns, and a Quonset. It is fully fenced and cross-fenced for livestock, including a game fence suitable for bison and elk.