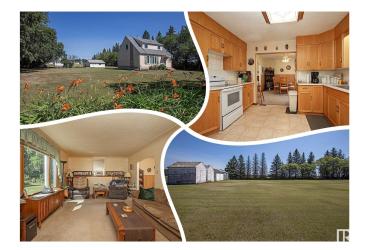

# \$1,400,000 - 1, 24430 Twp Rd 552, Rural Sturgeon County

MLS® #E4401362

#### \$1,400,000

4 Bedroom, 1.50 Bathroom, 1,399 sqft Rural on 136.40 Acres

None, Rural Sturgeon County, AB

An exceptional Multi-Generational FARM property 10 mins North of Edmonton. First guarter bordering the Hamlet of Carbondale, a combination of TOP TIER farmland, a TREED RAVINE & Little Egg CREEK running through it! Farmstead is approx 3.5 acres of PRISTINE property w/ mature treed wind breaks on both sides. A rock solid 2 Storey home featuring 3 bedrooms, 1.5 baths, partially finished basement w/ a den, cold storage & utility room. UPGRADED kitchen, NEWER shingles, VINYL WINDOWS on main/upper floor plus **INSULATION UPGRADES** make for a cozy home. An outstanding TRIPLE GARAGE is insulated and heated. Additional buildings include a single garage, SHED, amazing condition hip roof BARN with steel roof and hayloft (never had animals in it), GRAINERIES plus a lean too shed for MACHINERY STORAGE. Approx 103 acres are FARMABLE! Farm your own grain or RENT OUT the farm land for additional income! Owner has not subdivided and could make for a great future investment! Close to the city, this property has it all!

Built in 1950

**Essential Information** 

| MLS® #         | E4401362               |
|----------------|------------------------|
| Price          | \$1,400,000            |
| Bedrooms       | 4                      |
| Bathrooms      | 1.50                   |
| Full Baths     | 1                      |
| Half Baths     | 1                      |
| Square Footage | 1,399                  |
| Acres          | 136.40                 |
| Year Built     | 1950                   |
| Туре           | Rural                  |
| Sub-Type       | Detached Single Family |
| Style          | 2 Storey               |
| Status         | Active                 |