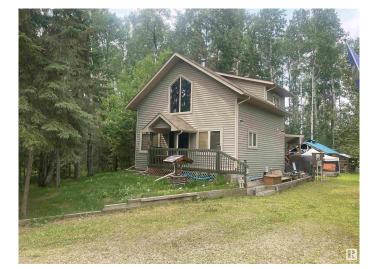

#### \$399,900

3 Bedroom, 1.00 Bathroom, 1,166 sqft Rural on 0.50 Acres

Evergreen Estates (Wetaskiwin County), Rural Wetaskiwin County, AB

This beautiful home surrounded by natural beauty has style and charm with soaring ceilings and is finished with natural woodwork suited to country settings. Welcoming open design kitchen and living room with centrally located wood burning stove. The home has two bedrooms on the main floor and the primary bedroom with large walk in closet on the second level loft. The 4 pce. bath and washer and dryer are on the main floor. Home is on a 4' crawl space with concrete foundation. Enjoy the hottub just off the large back patio or the fire pit area under the covered gazebo on those cool summer evenings. Property also has a 26' x 30' double detached garage, wood shed and storage shed. Amenities include a drilled well, 2000 gallon septic tank and power. The price includes a share of the community dock for your boat.

Built in 2005