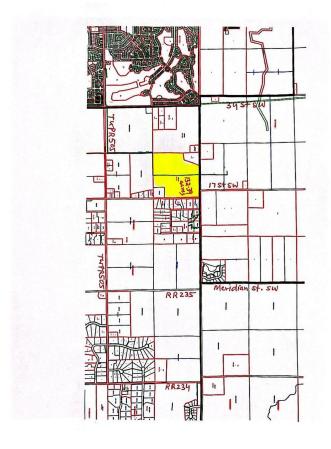

## \$3,958,461

0 Bedroom, 0.00 Bathroom, Rural on 132.39 Acres

None, Rural Leduc County, AB

132.39 acres, more or less, located on TWPR 510 Between RR 241 & 240 in Leduc County. It is extremely well located excellent piece of land just steps east of city of Beaumont, on SW Corner of TWPR 510 and RR 240. It is a great holding property for future developments situated only two minutes east of Beaumont's Colonial golf course and only five minutes to Eagle Rock Golf course on RR 234 & TWPR 510. Easy Access to city of Beaumont, City of Edmonton south side, South Edmonton shopping establishments, 15 minutes to Edmonton International Airport and Nisku and city of Leduc Industrial Business parks. It is Certainly a great investment for future developments.