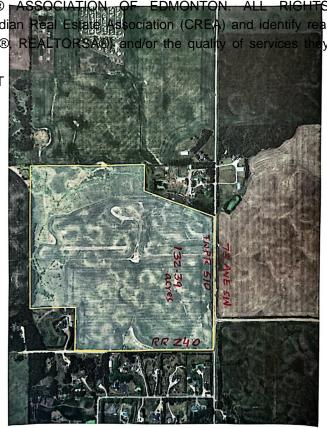

## \$3,958,461

0 Bedroom, 0.00 Bathroom, Rural on 132.39 Acres

None, Rural Leduc County, AB

132.39 acres, more or less, located on TWPR 510 Between RR 241 & 240 in Leduc County. It is extremely well located excellent piece of land just steps east of city of Beaumont, on SW Corner of TWPR 510 and RR 240. It is a great holding property for future developments situated only two minutes east of Beaumont's Colonial golf course and only five minutes to Eagle Rock Golf course on RR 234 & TWPR 510. Easy Access to city of Beaumont, City of Edmonton south side, South Edmonton shopping establishments, 15 minutes to Edmonton International Airport and Nisku and city of Leduc Industrial Business parks. It is Certainly a great investment for future developments.