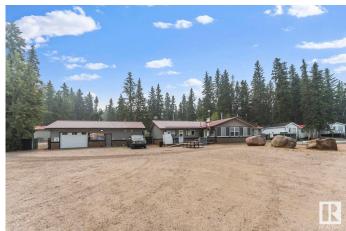

# \$1,100,000 - 10 63532 Range Road 444, Rural Bonnyville M.D.

MLS® #E4399427

\$1,100,000

0 Bedroom, 0.00 Bathroom, Business with Property on 0.00 Acres

Crane Lake, Rural Bonnyville M.D., AB

Bodina Resort at Crane lake has been a well established campground and recreational destination for decades. Now is your chance to a 2.17 acre piece of this renowned lakefront. This is truly a live and work setup. This property is comprised of the 2400 sq.ft main house and store which have seen many up grades throughout the years. Two bunkies, 20 x 32 Shop, 42 x 26 Garage with bathrooms and laundry facilities, and a dry cabin and 15 full service campsites which are typically booked for the full season. This lakefront home is well appointed with 3 bedrooms including primary with newly refurbished 3 piece bath, 4 piece main bath, office, living room that overlooks the lake with wood stove, Kitchen with new custom hardwood cabinetry with quartz countertops and eat at peninsula, mainfloor laundry, bright dining room with panoramic lake views with access out on to the deck and fenced stamped concrete firepit area. Can be sold with the adjacent parcel with 20 more campsites! Check out MLS E4399409 for details!