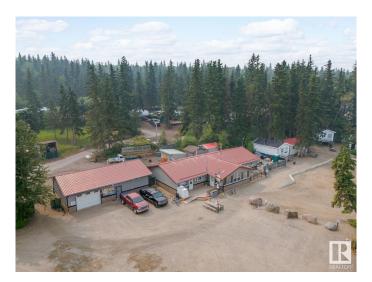

# \$1,100,000 - 10 63532 Range Road 444, Rural Bonnyville M.D.

MLS® #E4399427

\$1,100,000

0 Bedroom, 0.00 Bathroom, Business with Property on 0.00 Acres

Crane Lake, Rural Bonnyville M.D., AB

Bodina Resort at Crane lake has been a well established campground and recreational destination for decades. Now is your chance to a 2.17 acre piece of this renowned lakefront. This is truly a live and work setup. This property is comprised of the 2400 sq.ft main house and store which have seen many up grades throughout the years. Two bunkies, 20 x 32 Shop, 42 x 26 Garage with bathrooms and laundry facilities, and a dry cabin and 15 full service campsites which are typically booked for the full season. This lakefront home is well appointed with 3 bedrooms including primary with newly refurbished 3 piece bath, 4 piece main bath, office, living room that overlooks the lake with wood stove, Kitchen with new custom hardwood cabinetry with quartz countertops and eat at peninsula, mainfloor laundry, bright dining room with panoramic lake views with access out on to the deck and fenced stamped concrete firepit area. Can be sold with the adjacent parcel with 20 more campsites! Check out MLS E4399409 for details!