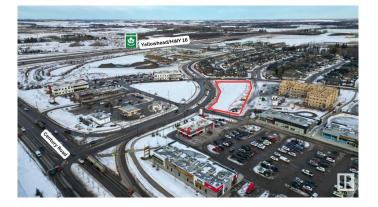

## \$1,140,000

0 Bedroom, 0.00 Bathroom, Land Commercial on 0.00 Acres

None, Spruce Grove, AB

1.2 (+/-) acre development opportunity at Westwind Centre! Located just a 10 minute drive from West Edmonton at the intersection of Highway 16 and Century Road. excellent exposure with approximately 55,000 vehicles passing per day. Westwind Centre is a major commercial destination and serves as the hub for a variety of uses including retail, person and professional services and restaurants. Nearby amenities include Tim Hortons, No Frills, McDonalds, Westwind Health Centre, pharmacy, daycare and barber. Zoned C2