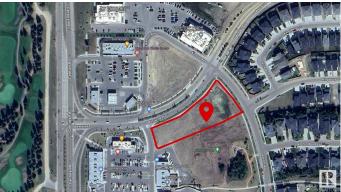

## \$1,140,000

0 Bedroom, 0.00 Bathroom, Land Commercial on 0.00 Acres

None, Spruce Grove, AB

1.2 (+/-) acre development opportunity at Westwind Centre! Located just a 10 minute drive from West Edmonton at the intersection of Highway 16 and Century Road. excellent exposure with approximately 55,000 vehicles passing per day. Westwind Centre is a major commercial destination and serves as the hub for a variety of uses including retail, person and professional services and restaurants. Nearby amenities include Tim Hortons, No Frills, McDonalds, Westwind Health Centre, pharmacy, daycare and barber. Zoned C2