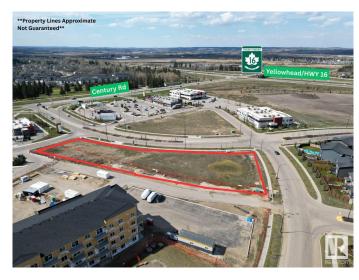

## \$1,140,000

0 Bedroom, 0.00 Bathroom, Land Commercial on 0.00 Acres

None, Spruce Grove, AB

1.2 (+/-) acre development opportunity at Westwind Centre! Located just a 10 minute drive from West Edmonton at the intersection of Highway 16 and Century Road. excellent exposure with approximately 55,000 vehicles passing per day. Westwind Centre is a major commercial destination and serves as the hub for a variety of uses including retail, person and professional services and restaurants. Nearby amenities include Tim Hortons, No Frills, McDonalds, Westwind Health Centre, pharmacy, daycare and barber. Zoned C2