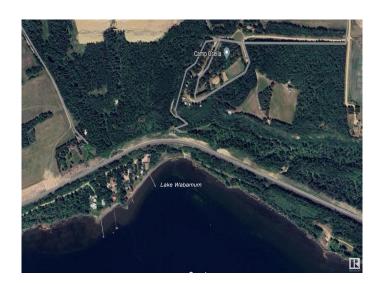

## \$1,950,000

0 Bedroom, 0.00 Bathroom, Institutional on 0.00 Acres

None, Rural Parkland County, AB

Lake Wabamum Camp Oselia is an escape from the city with the convenience of being 45 minutes more less from Edmonton. This waterview Lake Wabamum property has a beach area, tent sites, picnic areas, baseball diamonds, archery range, a playground, walking trails, lots of green spaces, treed, plus residential RV stalls with power, water hookups and ample parking. Several buildings in the camp from a modern lodge style dorm with bunk beds, lounge, fire place, laundry, showers and bathrooms. Commercial kitchen with coolers, freezers, grill, oven and stove. The property has good access to paved and all weather roads. With Parkland County land use bylaw approval: the property has potential for a Company Organization Seminars, Youth Development Studies, Training Centre, Campground Weekends, Community Services, School Educational Studies, Health or Mental Retreats, Religious Groups or Dance Class Studio, Event Parties for Seasonal Functions, Weddings, Catering, a RV Park and Storage Facility.