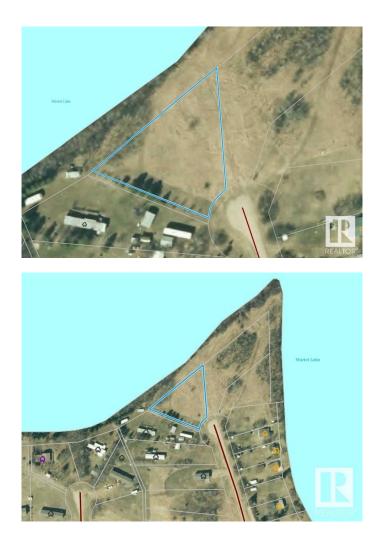

#### \$39,900

0 Bedroom, 0.00 Bathroom, Rural on 0.50 Acres

Southside Muriel Lake, Rural Bonnyville M.D., AB

Welcome to the opportunity of a lifetime! This pristine pie shaped vacant lot is nestled in the tranquil lakeside subdivision of Southside Muriel Lake. This lot is serviced with power, cleared and ready for you to make your dreams a reality. Imagine waking up to the soothing sounds of nature, sipping your morning coffee while overlooking the beautiful lake view, and enjoying leisurely walks in the beautiful surroundings. This is more than just a plot of land; itâ€<sup>TM</sup>s the start of your new lifestyle. Donâ€<sup>TM</sup>t miss out on this rare opportunity to build your dream home in a dream location.