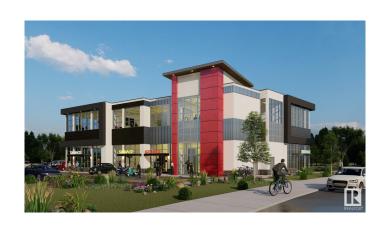

#### \$0

0 Bedroom, 0.00 Bathroom, Office on 0.00 Acres

Mistatim Industrial, Edmonton, AB

Prime office spaces available for Lease on Second floor, highly visible, beautiful 2 story Plaza. Second Level has 1535 to 4414 SF leasable space with ELEVATOR access; the lease rate starts at \$22/SF and the minimum demise could be at 1535 SF. High quality construction with lots of glazing BIG WINDOWS, 11 feet ceiling height and common washrooms, you can open any kind of medical related, accountant, lawyer, furniture shop, Beauty spa and etc.