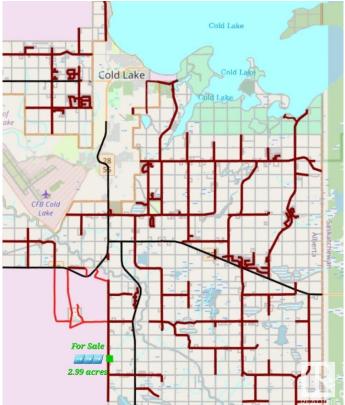

#### \$45,000

0 Bedroom, 0.00 Bathroom, Rural on 2.99 Acres

None, Rural Bonnyville M.D., AB

LAND FOR SALE - 2.99 ACRE PARCEL @ AN AFFORDABLE PRICE! Located within a 15 minute drive to Cold Lake on a dead end road. Power and gas nearby. GST may be applicable. GST Included in the list price. \*\*\*Directions: From Cold Lake South take Hwy28. Turn onto HWY55 East. Then turn onto Hwy 897 South. Drive over the valley bridge, past River Ridge subdivision till TwpRd 614 and turn right(West). Drive to the dead end RR 422, turn right (South) and drive to the FOR SALE sign.\*\*\* 2.99 ACRES TO MAKE YOUR OWN!