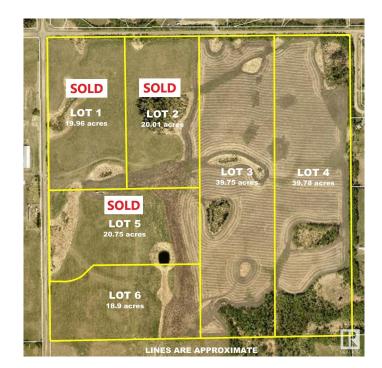

# \$379,900 - Rr 212 & Twp Rd 534, Rural Strathcona County

MLS® #E4396568

#### \$379,900

0 Bedroom, 0.00 Bathroom, Rural on 18.90 Acres

None, Rural Strathcona County, AB

Located 10 minutes from town and minutes to Ardrossan schools, this 18.9 acre parcel offers a wonderful build site and a great place to build your new country home. Post and rail fencing is installed along frontage of lots.

#### **Essential Information**

| MLS® #    | E4396568        |
|-----------|-----------------|
| Price     | \$379,900       |
| Bathrooms | 0.00            |
| Acres     | 18.90           |
| Туре      | Rural           |
| Sub-Type  | Vacant Lot/Land |
| Status    | Active          |

#### **Community Information**

| Address     | Rr 212 & Twp Rd 534     |
|-------------|-------------------------|
| Area        | Rural Strathcona County |
| Subdivision | None                    |
| City        | Rural Strathcona County |
| County      | ALBERTA                 |
| Province    | AB                      |
| Postal Code | T8E 2C8                 |