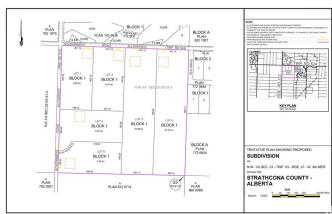

# **Community Information**

Address Rr 212 & Twp Rd 534

Area Rural Strathcona County

Subdivision None

City Rural Strathcona County

County ALBERTA

Province AB

Postal Code T8E 2C8

# **Additional Information**

Date Listed July 9th, 2024

Days on Market 361

Zoning Zone 80

DATA IS DEEMED RELIABLE BUT IS NOT GUARANTEED ACCURATE BY THE REALTORS® ASSOCIATION OF EDMONTON. COPYRIGHT 2025 BY THE REALTORS® ASSOCIATION OF EDMONTON. ALL RIGHTS RESERVED.Trademarks are owned or controlled by the Canadian Real Estate Association (CREA) and identify real estate professionals who are members of CREA (REALTOR®, REALTORS®) and/or the quality of services they provide (MLS®, Multiple Listing Service®)