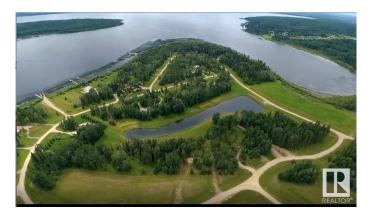

### \$98.500

0 Bedroom, 0.00 Bathroom, Rural on 1.01 Acres

Silver Springs\_CWET, Rural Wetaskiwin County, AB

Welcome to the beautiful community of Silversprings, located on the east shores of Buck Lake. This is where you'll find this 1 acre lakeview lot. Private boat launch available for your use. Power, gas and phone at the lot line of each property. No building commitment, just bring your RV and play and have fun at the lake all year around. The lake offers great fishing, water sports, ice fishing and snowmobiling or just put on your cross country skies and go for a stroll. There are also a few great golf courses within 20 km. The community has a huge trout pond for your use. Enjoy the manicured walkways winding through the neighborhood and along the lake shore. Take a rest and feast your eyes on incredible sunsets over the water. This is the last lot by the developer in the Silversprings community. GST is included in the listed price. Come check out this well planned one of a kind community and start living the lake lifestyle.