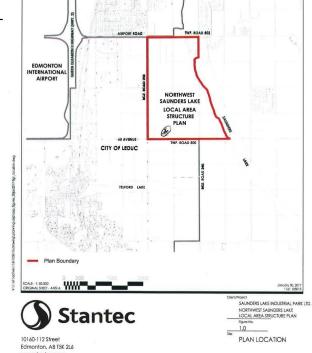

## \$3,890,000

0 Bedroom, 0.00 Bathroom, Rural on 59.80 Acres

None, Rural Leduc County, AB

APP 59.8 ACRES(MORE OR LESS).LOCATED ON 65 AVE BETWEEN RR 245 AND 250.PARCEL IS LOCATED IN LEDUC COUNTY AND HAS A GREAT POTENTIAL IN SAUNDERS LAKE AREA STRUCTURE PLAN.FUTURE PROPOSED ZONING IS MEDIUM INDUSTRIAL.

# **Community Information**

Address

65 Ave Rr 245&250

Area

**Rural Leduc County** 

Subdivision

None

City