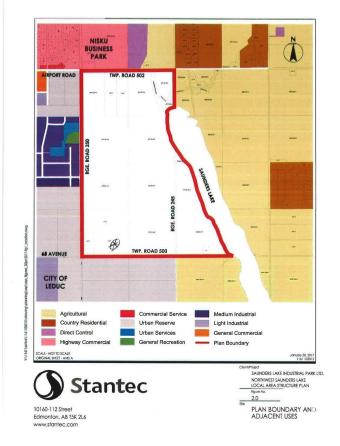

## \$3,890,000

0 Bedroom, 0.00 Bathroom, Rural on 59.80 Acres

None, Rural Leduc County, AB

APP 59.8 ACRES(MORE OR LESS).LOCATED ON 65 AVE BETWEEN RR 245 AND 250.PARCEL IS LOCATED IN LEDUC COUNTY AND HAS A GREAT POTENTIAL IN SAUNDERS LAKE AREA STRUCTURE PLAN.FUTURE PROPOSED ZONING IS MEDIUM INDUSTRIAL.

# **Community Information**

Address

65 Ave Rr 245&250

Area

**Rural Leduc County** 

Subdivision

None

City

## **Additional Information**

Date Listed June 19th, 2024

Days on Market 380

Zoning Zone 80

DATA IS DEEMED RELIABLE BUT IS NOT GUARANTEED ACCURATE BY THE REALTORS® ASSOCIATION OF EDMONTON. COPYRIGHT 2025 BY THE REALTORS® ASSOCIATION OF EDMONTON. ALL RIGHTS RESERVED. Trademarks are owned or controlled by the Canadian Real Estate Association (CREA) and identify real estate professionals who are members of CREA (REALTOR®, REALTORS®) and identify real estate professionals who are members of CREA (REALTOR®, REALTORS®) and identify real estate professionals who are members of CREA (REALTOR®, REALTORS®) and identify real estate professionals who are members of CREA (REALTOR®, REALTORS®) and identify real estate professionals who are members of CREA (REALTOR®).