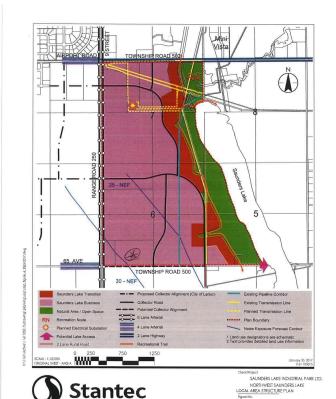

## \$3,890,000

0 Bedroom, 0.00 Bathroom, Rural on 59.80 Acres

None, Rural Leduc County, AB

APP 59.8 ACRES(MORE OR LESS).LOCATED ON 65 AVE BETWEEN RR 245 AND 250.PARCEL IS LOCATED IN LEDUC COUNTY AND HAS A GREAT POTENTIAL IN SAUNDERS LAKE AREA STRUCTURE PLAN.FUTURE PROPOSED ZONING IS MEDIUM INDUSTRIAL.

## **Additional Information**

Date Listed June 19th, 2024

Days on Market 380

Zoning Zone 80

DATA IS DEEMED RELIABLE BUT IS NOT GUARANTEED ACCURATE BY THE REALTORS® ASSOCIATION OF EDMONTON. COPYRIGHT 2025 BY THE REALTORS® ASSOCIATION OF EDMONTON. ALL RIGHTS RESERVED. Trademarks are owned or controlled by the Canadian Real Estate Association (CREA) and identify real estate professionals who are members of CREA (REALTOR®, REALTORS®) and identify real estate professionals who are members of CREA (REALTOR®, REALTORS®) and identify real estate professionals who are members of CREA (REALTOR®, REALTORS®) and identify real estate professionals who are members of CREA (REALTOR®, REALTORS®) and identify real estate professionals who are members of CREA (REALTOR®).