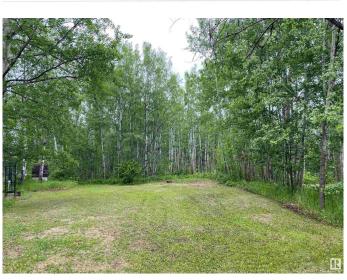

## \$120,000

0 Bedroom, 0.00 Bathroom, Rural on 0.50 Acres

Warwa Estates, Rural Lac Ste. Anne County, AB

This great Pie shape lot in a quiet Cul-de-Sac is located close to Lake Lac St Anne. Enjoy Winter and Summer Activities at the Lake, with plenty of Recreation close by as a Weekend Cottage or Build your Dream home on this great Lot. Power is already hooked up in the lot.

#### **Exterior**

Exterior Features Boating, Cul-De-Sac