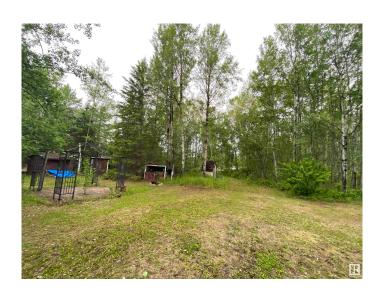

## \$120,000

0 Bedroom, 0.00 Bathroom, Rural on 0.50 Acres

Warwa Estates, Rural Lac Ste. Anne County, AB

This great Pie shape lot in a quiet Cul-de-Sac is located close to Lake Lac St Anne. Enjoy Winter and Summer Activities at the Lake, with plenty of Recreation close by as a Weekend Cottage or Build your Dream home on this great Lot. Power is already hooked up in the lot.

#### **Exterior**

Exterior Features Boating, Cul-De-Sac