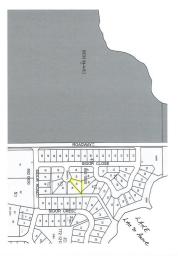

## \$120,000

0 Bedroom, 0.00 Bathroom, Rural on 0.50 Acres

Warwa Estates, Rural Lac Ste. Anne County, AB

This great Pie shape lot in a quiet Cul-de-Sac is located close to Lake Lac St Anne. Enjoy Winter and Summer Activities at the Lake, with plenty of Recreation close by as a Weekend Cottage or Build your Dream home on this great Lot. Power is already hooked up in the lot.

#### **Community Information**

Address

113 4224 Twp Rd 545

Area

Rural Lac Ste. Anne County

Subdivision

Warwa Estates

City