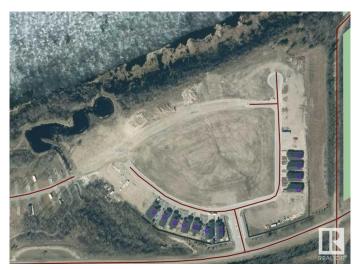

## **Community Information**

Address 27 46504 Twp Rd 604a

Area Rural Bonnyville M.D.

Subdivision Wood Creek Resort

City Rural Bonnyville M.D.

County ALBERTA

Province AB

Postal Code T9N 2J6

### **Exterior**

Exterior Features Beach Access, Boating, Cul-De-Sac, Gated Community, Lake Access

Property, Lake View, Picnic Area, Playground Nearby, Street Lighting,

Private Park Access