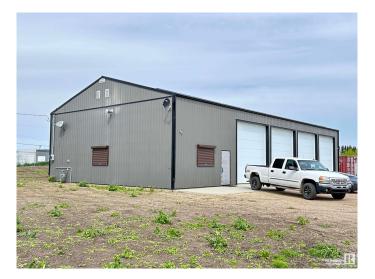

## \$380,000

0 Bedroom, 0.00 Bathroom, Industrial on 0.00 Acres

None, Rural Thorhild County, AB

Own your own Business, Land & Building. 2.03 acres located in Thorhild (50 min) to Edmonton. Charming industrial property featuring a spacious, modern metal warehouse with ample parking, set against a serene, open-skied backdrop-ideal for various business ventures. 43' x 84' with four overhead doors that are 14 x 14, 2 with openers. Overhead furnace, forced-vent hot water heater and wash sink. Kitchen cupboards, 2-piece bathroom and 3 piece bathroom. 2-man doors. 2 windows with roller-shades, powered gate and chain link fence yard. The exterior/interior is metal clad and has a full drain system.