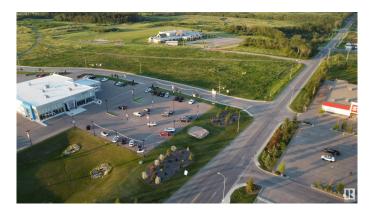

#### \$849,900

0 Bedroom, 0.00 Bathroom, Land Commercial on 0.00 Acres

Cold Lake South, Cold Lake, AB

Discover an exceptional 2.07-acre commercial development opportunity at 6902 and 6904 Voyageur Way in Cold Lake, Alberta. This prime lot is shovel-ready with all services at the lot line, offering unparalleled visibility and high traffic flow in the heart of the retail district. Shadow-anchored by major retailers like Staples, Mark's Work Wearhouse, Canadian Tire, and the Tri-City Mall, it's ideally positioned near groceries, hotels, schools, banks, retail hubs, and residential neighborhoods. Conveniently accessible from Cold Lake North and South, this site promises seamless connectivity. Cold Lake, a vibrant city in east-central Alberta just 300 km northeast of Edmonton, boasts a growing population of 16,302 (up 2.1% from 2021). Linked by highways to Edmonton, Lloydminster, and Fort McMurray, the economy thrives on the Canadian Forces Base Cold Lake, alongside vast oil sands reserves. Perfect for retail, hospitality, or mixed-use projects, this lot is your gateway to a dynamic market.