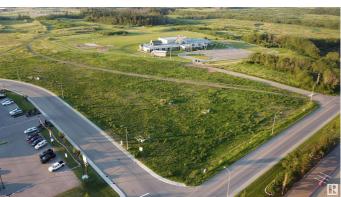

#### \$849,900

0 Bedroom, 0.00 Bathroom, Land Commercial on 0.00 Acres

Cold Lake South, Cold Lake, AB

Discover an exceptional 2.07-acre commercial development opportunity at 6902 and 6904 Voyageur Way in Cold Lake, Alberta. This prime lot is shovel-ready with all services at the lot line, offering unparalleled visibility and high traffic flow in the heart of the retail district. Shadow-anchored by major retailers like Staples, Mark's Work Wearhouse, Canadian Tire, and the Tri-City Mall, it's ideally positioned near groceries, hotels, schools, banks, retail hubs, and residential neighborhoods. Conveniently accessible from Cold Lake North and South, this site promises seamless connectivity. Cold Lake, a vibrant city in east-central Alberta just 300 km northeast of Edmonton, boasts a growing population of 16,302 (up 2.1% from 2021). Linked by highways to Edmonton, Lloydminster, and Fort McMurray, the economy thrives on the Canadian Forces Base Cold Lake, alongside vast oil sands reserves. Perfect for retail, hospitality, or mixed-use projects, this lot is your gateway to a dynamic market.