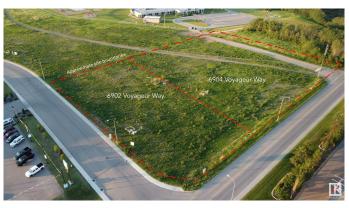

#### \$849,900

0 Bedroom, 0.00 Bathroom, Land Commercial on 0.00 Acres

Cold Lake South, Cold Lake, AB

Discover an exceptional 2.07-acre commercial development opportunity at 6902 and 6904 Voyageur Way in Cold Lake, Alberta. This prime lot is shovel-ready with all services at the lot line, offering unparalleled visibility and high traffic flow in the heart of the retail district. Shadow-anchored by major retailers like Staples, Mark's Work Wearhouse, Canadian Tire, and the Tri-City Mall, it's ideally positioned near groceries, hotels, schools, banks, retail hubs, and residential neighborhoods. Conveniently accessible from Cold Lake North and South, this site promises seamless connectivity. Cold Lake, a vibrant city in east-central Alberta just 300 km northeast of Edmonton, boasts a growing population of 16,302 (up 2.1% from 2021). Linked by highways to Edmonton, Lloydminster, and Fort McMurray, the economy thrives on the Canadian Forces Base Cold Lake, alongside vast oil sands reserves. Perfect for retail, hospitality, or mixed-use projects, this lot is your gateway to a dynamic market.