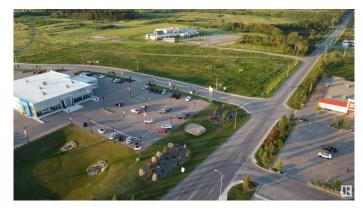

#### \$747,500

0 Bedroom, 0.00 Bathroom, Land Commercial on 0.00 Acres

Cold Lake South, Cold Lake, AB

1.15 prime corner lot in the retail centre of Cold Lake. Shadow anchored by Staples, Mark's Work Wearhouse, Canadian Tire and the Tri-City Mall this lot offers great visibility and substantial traffic flow. This lot has all the services at the lot line and is shovel ready for development.