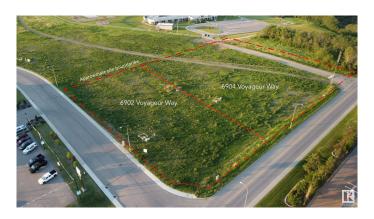

#### \$747,500

0 Bedroom, 0.00 Bathroom, Land Commercial on 0.00 Acres

Cold Lake South, Cold Lake, AB

1.15 prime corner lot in the retail centre of Cold Lake. Shadow anchored by Staples, Mark's Work Wearhouse, Canadian Tire and the Tri-City Mall this lot offers great visibility and substantial traffic flow. This lot has all the services at the lot line and is shovel ready for development.

## **Community Information**

| Address     | 6902 Voyageur Way |
|-------------|-------------------|
| Area        | Cold Lake         |
| Subdivision | Cold Lake South   |
| City        | Cold Lake         |
| County      | ALBERTA           |
| Province    | AB                |
| Postal Code | T9M 1P1           |