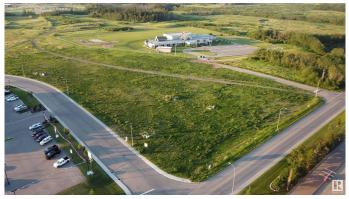

#### \$747,500

0 Bedroom, 0.00 Bathroom, Land Commercial on 0.00 Acres

Cold Lake South, Cold Lake, AB

1.15 prime corner lot in the retail centre of Cold Lake. Shadow anchored by Staples, Mark's Work Wearhouse, Canadian Tire and the Tri-City Mall this lot offers great visibility and substantial traffic flow. This lot has all the services at the lot line and is shovel ready for development.