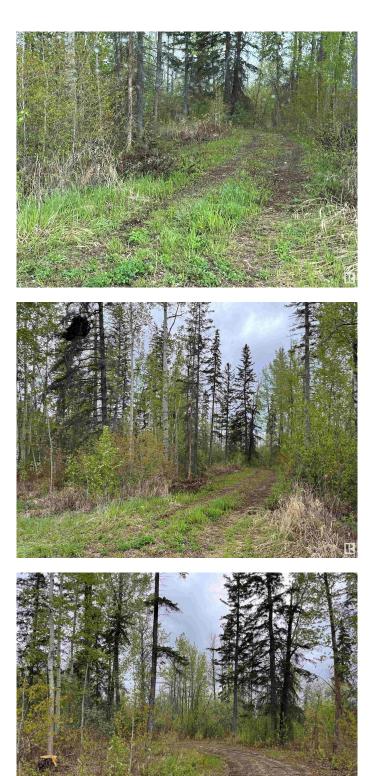

#### \$52,000

0 Bedroom, 0.00 Bathroom, Single Family on 1.71 Acres

Glenevis, Glenevis, AB

A beautifully treed 1.71 acres with a curved driveway opens to a nice cleared building site. Bring your travel trailer and build your new home on the outskirts of Glenevis, close to Hwy 43 and amenities. Property already has a 2 Chamber, 1200 gallon septic tank (no field) with 2 remote drops for future buildings or use one for an RV pad. Septic tank can be connected to the municipal sewer line that is located across the road. A nice mixture of pines and poplar trees populate this land keeping the space private. An 8ft dugout is also on the property which was intended for stocked fish and a private fish pond.