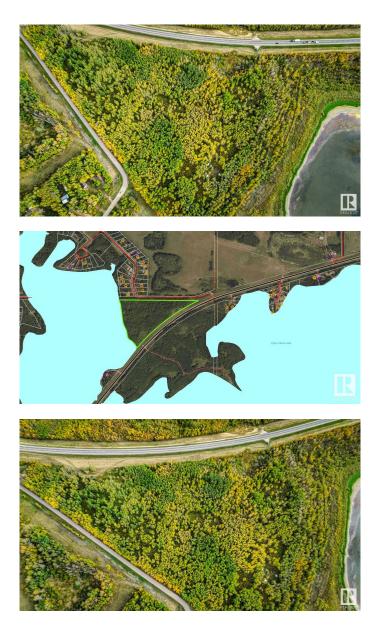

#### \$149,900

0 Bedroom, 0.00 Bathroom, Rural on 25.74 Acres

Upper Mann Lake, Rural St. Paul County, AB

Discover your own private lakeside haven on 25.74 acres of wooded land in the Upper Mann Lake area. Perfectly tucked away, this picturesque property is an ideal spot to build your dream lake house or create a tranquil retreat for family getaways. Imagine winding walking trails through the trees and days spent kayaking, canoeing, paddleboarding, or simply soaking up the serene surroundings. The adventure doesn't stop hereâ€"this property is centrally located, providing easy access to nearby lakes like Floatingstone and Garner, offering endless opportunities to explore and enjoy. Just minutes from a golf course and recreational lake area, it's perfect location. Conveniently located only 25 minutes from St. Paul and just two hours from Edmonton, this is your chance to create a getaway that's close to nature and close to home.