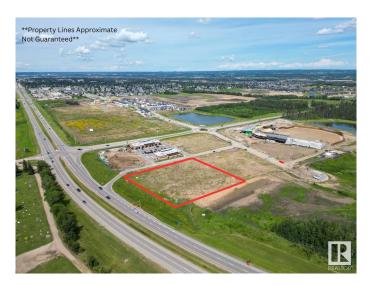

### \$2,500,000

0 Bedroom, 0.00 Bathroom, Land Commercial on 0.00 Acres

None, Spruce Grove, AB

Discover an exciting commercial prospect in Spruce Grove's brand new Ballpark District! Located at the crossroads of Highway 16A/Pioneer Road & only 7 minutes to West Edmonton. This 2 acre (+/-) lot has direct highway access & excellent visibility with a substantial traffic flow averaging 25,000 (+/-) vehicles daily. This enviable spot next to the future Myshak Metro Ballpark is set to see many great amenities added nearby with the surrounding residential construction. Zoned for Highway Commercial use with the added advantage of being a corner lot along a roadway allowing for convenient drive-through potential.