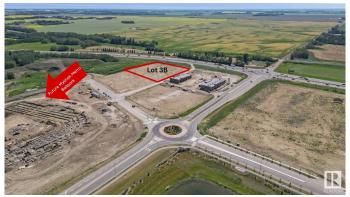

### \$2,500,000

0 Bedroom, 0.00 Bathroom, Land Commercial on 0.00 Acres

None, Spruce Grove, AB

Discover an exciting commercial prospect in Spruce Grove's brand new Ballpark District! Located at the crossroads of Highway 16A/Pioneer Road & only 7 minutes to West Edmonton. This 2 acre (+/-) lot has direct highway access & excellent visibility with a substantial traffic flow averaging 25,000 (+/-) vehicles daily. This enviable spot next to the future Myshak Metro Ballpark is set to see many great amenities added nearby with the surrounding residential construction. Zoned for Highway Commercial use with the added advantage of being a corner lot along a roadway allowing for convenient drive-through potential.