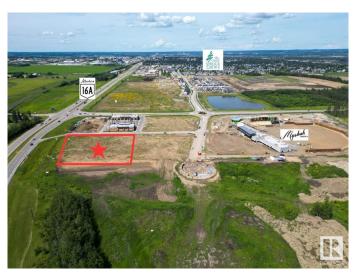

### \$2,500,000

0 Bedroom, 0.00 Bathroom, Land Commercial on 0.00 Acres

None, Spruce Grove, AB

Discover an exciting commercial prospect in Spruce Grove's brand new Ballpark District! Located at the crossroads of Highway 16A/Pioneer Road & only 7 minutes to West Edmonton. This 2 acre (+/-) lot has direct highway access & excellent visibility with a substantial traffic flow averaging 25,000 (+/-) vehicles daily. This enviable spot next to the future Myshak Metro Ballpark is set to see many great amenities added nearby with the surrounding residential construction. Zoned for Highway Commercial use with the added advantage of being a corner lot along a roadway allowing for convenient drive-through potential.