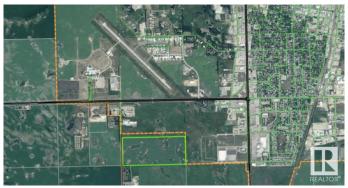

## \$900,000

0 Bedroom, 0.00 Bathroom, Land Commercial on 0.00 Acres

None, Rural Wetaskiwin County, AB

69.7 Acres of Bare Industrial Land. Boarding the City of Wetaskiwin, Zoned Industrial, Located in the County of Wetaskiwin with possibilities to connect to City services with proper protocols to complete. Level land. Restrictive covenant for some purposes and uses that are not permitted.

## **Community Information**

Address Rge Rd 243 Twp Rd 461
Area Rural Wetaskiwin County

Subdivision None

City Rural Wetaskiwin County

County ALBERTA

Province AB

Postal Code T9A 1X1