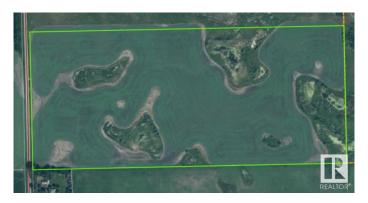

## \$900,000

0 Bedroom, 0.00 Bathroom, Land Commercial on 0.00 Acres

None, Rural Wetaskiwin County, AB

69.7 Acres of Bare Industrial Land. Boarding the City of Wetaskiwin, Zoned Industrial, Located in the County of Wetaskiwin with possibilities to connect to City services with proper protocols to complete. Level land. Restrictive covenant for some purposes and uses that are not permitted.

## **Community Information**

Address Rge Rd 243 Twp Rd 461
Area Rural Wetaskiwin County

Subdivision None

City Rural Wetaskiwin County

County ALBERTA

Province AB

Postal Code T9A 1X1