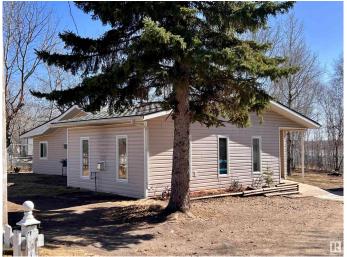

#### \$174,900

2 Bedroom, 1.00 Bathroom, 1,515 sqft Rural on 0.50 Acres

Sandy Beach Estate, Rural Two Hills County, AB

Nestled at the serene Sandy Beach Estates in Sandy Lake on approximately half an acre of land is a cozy bungalow featuring a spacious open-concept living area, a large kitchen, and dining room ideal for entertaining family and friends. Two bedrooms, a three-piece bathroom, a laundry room, two natural gas fireplaces and one wood burning stove. RECENT UPGRADES and UPDATES include: new paint, door seals, new fixtures, sinks, plumbing upgrades and electrical upgrades (100 amp). There also a single-car garage with a workshop attached at the back, RV parking/storage, a fire pit and flower gardens surrounded by trees and nature, this property offers the ultimate retreat. Enjoy the outdoors with activities like quadding in the summer months or sledding in the winter all while enjoying a beverage in the back yard looking out at the water beyond.

## **Exterior**

Exterior Wood

Exterior Features Backs Onto Lake, Golf Nearby, Lake Access Property, Low Maintenance

Landscape, Picnic Area, Playground Nearby, Treed Lot

Construction Wood

Foundation Concrete Perimeter