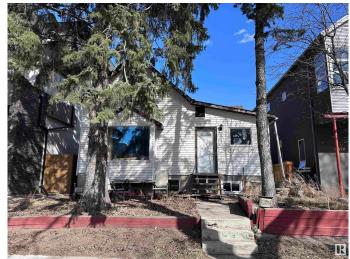

# \$499,900 - 9621 101 Street, Edmonton

MLS® #E4383383

## \$499,900

4 Bedroom, 3.00 Bathroom, 1,260 sqft Single Family on 0.00 Acres

Rossdale, Edmonton, AB

Infill lot in the desirable neighborhood of Rossdale with view of Legislature Building. Could be renovated to maintain a livable home. Has Jacuzzi and Sauna. Available for quick possession. Zoned for infills, and can accommodate a duplex or front to back 4-plex.

Built in 1910