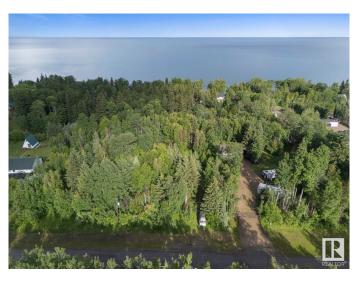

#### \$119,000

0 Bedroom, 0.00 Bathroom, Rural on 0.50 Acres

Whispering Spruce\_MBON, Rural Bonnyville M.D., AB

This Beautiful half acre lot in Whispering Spruce is partially cleared with utilities available to the property line and the lot has the privacy of trees! This pretty piece of land is within walking distance to the shores of Cold Lake...white sand beaches just waiting for you to enjoy. Use the property to build your Dream home or vacation spot 20 min from town.

## **Exterior**

Exterior Features Flat Site, Fruit Trees/Shrubs, Level Land, Partially Landscaped, Private

Setting