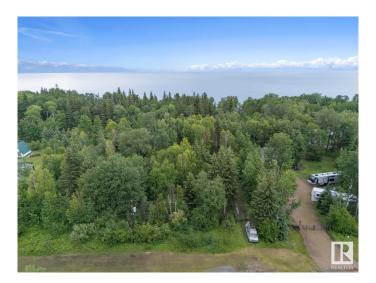

#### \$119,000

0 Bedroom, 0.00 Bathroom, Rural on 0.50 Acres

Whispering Spruce\_MBON, Rural Bonnyville M.D., AB

This Beautiful half acre lot in Whispering Spruce is partially cleared with utilities available to the property line and the lot has the privacy of trees! This pretty piece of land is within walking distance to the shores of Cold Lake...white sand beaches just waiting for you to enjoy. Use the property to build your Dream home or vacation spot 20 min from town.

## **Exterior**

Exterior Features Flat Site, Fruit Trees/Shrubs, Level Land, Partially Landscaped, Private

Setting