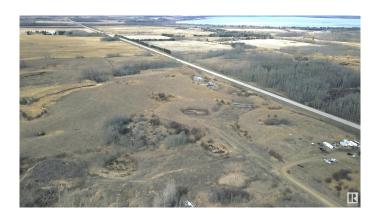

### \$2,000,000

0 Bedroom, 0.00 Bathroom, Land Commercial on 0.00 Acres

None, Rural Lac Ste. Anne County, AB

ALBERTA BEACH ESTATES SUBDIVISION. Continue this project and finish the approved subdivision of Alberta Beach Estates in Lac Ste Anne County. This property is a total of 285.27 acres and is located 5 minutes away from Alberta Beach. The county has approved a total of 8 highway commercial lots, 3 work/live commercial lots, 67 single-family country residential lots, 17 adult condo lots, an affordable living condo as well as seniors supportive living condos. 11 of the country residential lots have already been given legal addresses and will be easily sold once the road is completed. Road work and some utilities have already been started.