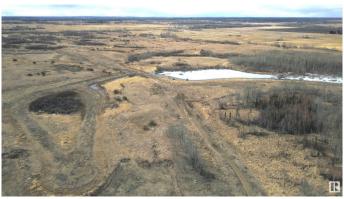

### \$2,000,000

0 Bedroom, 0.00 Bathroom, Land Commercial on 0.00 Acres

None, Rural Lac Ste. Anne County, AB

ALBERTA BEACH ESTATES SUBDIVISION. Continue this project and finish the approved subdivision of Alberta Beach Estates in Lac Ste Anne County. This property is a total of 285.27 acres and is located 5 minutes away from Alberta Beach. The county has approved a total of 8 highway commercial lots, 3 work/live commercial lots, 67 single-family country residential lots, 17 adult condo lots, an affordable living condo as well as seniors supportive living condos. 11 of the country residential lots have already been given legal addresses and will be easily sold once the road is completed. Road work and some utilities have already been started.