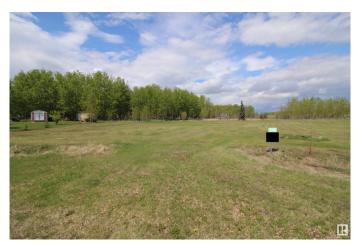

### \$79,900

0 Bedroom, 0.00 Bathroom, Rural on 0.41 Acres

Greendale\_CBAR, Rural Barrhead County, AB

Lot #104 ready to develop located close to the water at Lac La Nonne. Build your dream year round or seasonal home at the lake. Quick easy access to boat launch and docks. Year round recreational atmosphere only an hour out of Edmonton. Services to the property line. 0.405 acres in size. GST applicable on sale. Adjacent lot to East and additional lots also available for sale in subdivision!

#### Exterior

Exterior Features Beach Access, Boating, Cul-De-Sac, Flat Site, Landscaped, Recreation Use