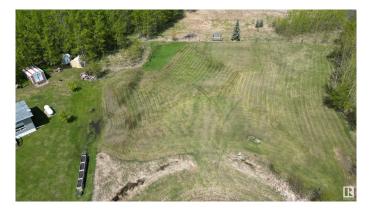

### \$79,900

0 Bedroom, 0.00 Bathroom, Rural on 0.41 Acres

Greendale\_CBAR, Rural Barrhead County, AB

Lot #104 ready to develop located close to the water at Lac La Nonne. Build your dream year round or seasonal home at the lake. Quick easy access to boat launch and docks. Year round recreational atmosphere only an hour out of Edmonton. Services to the property line. 0.405 acres in size. GST applicable on sale. Adjacent lot to East and additional lots also available for sale in subdivision!

#### Exterior

Exterior Features Beach Access, Boating, Cul-De-Sac, Flat Site, Landscaped, Recreation Use