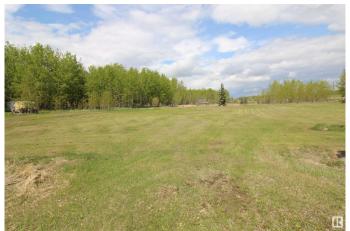

### \$79,900

0 Bedroom, 0.00 Bathroom, Rural on 0.41 Acres

Greendale\_CBAR, Rural Barrhead County, AB

Lot #104 ready to develop located close to the water at Lac La Nonne. Build your dream year round or seasonal home at the lake. Quick easy access to boat launch and docks. Year round recreational atmosphere only an hour out of Edmonton. Services to the property line. 0.405 acres in size. GST applicable on sale. Adjacent lot to East and additional lots also available for sale in subdivision!

#### Exterior

Exterior Features Beach Access, Boating, Cul-De-Sac, Flat Site, Landscaped, Recreation Use