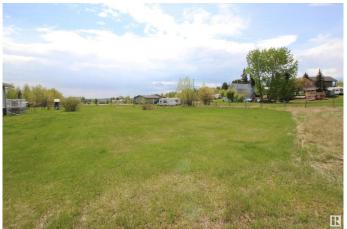

# \$79,900

0 Bedroom, 0.00 Bathroom, Rural on 0.41 Acres

Greendale\_CBAR, Rural Barrhead County, AB

Lot #103 ready to develop located close to the water at Lac La Nonne. Build your dream year round or seasonal home at the lake. Quick easy access to boat launch and docks. Year round recreational atmosphere only an hour out of Edmonton. Services to the property line. 0.405 acres in size. GST applicable on sale. Additional lots also available for sale in subdivision!

### Exterior

Exterior Features Beach Access, Boating, Cul-De-Sac, Flat Site, Level Land, Recreation Use