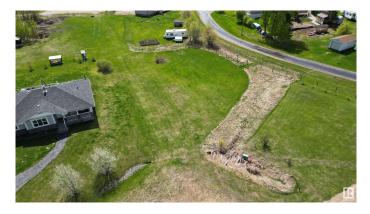

# \$79,900

0 Bedroom, 0.00 Bathroom, Rural on 0.41 Acres

Greendale\_CBAR, Rural Barrhead County, AB

Lot #103 ready to develop located close to the water at Lac La Nonne. Build your dream year round or seasonal home at the lake. Quick easy access to boat launch and docks. Year round recreational atmosphere only an hour out of Edmonton. Services to the property line. 0.405 acres in size. GST applicable on sale. Additional lots also available for sale in subdivision!

### Exterior

Exterior Features Beach Access, Boating, Cul-De-Sac, Flat Site, Level Land, Recreation Use