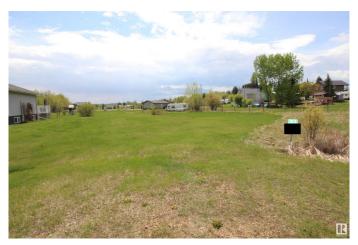

# \$79,900

0 Bedroom, 0.00 Bathroom, Rural on 0.41 Acres

Greendale\_CBAR, Rural Barrhead County, AB

Lot #103 ready to develop located close to the water at Lac La Nonne. Build your dream year round or seasonal home at the lake. Quick easy access to boat launch and docks. Year round recreational atmosphere only an hour out of Edmonton. Services to the property line. 0.405 acres in size. GST applicable on sale. Additional lots also available for sale in subdivision!

### Exterior

Exterior Features Beach Access, Boating, Cul-De-Sac, Flat Site, Level Land, Recreation Use