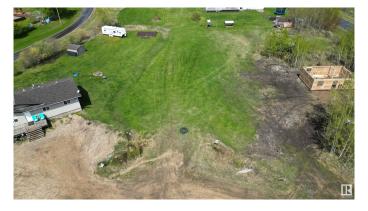

### \$79,900

0 Bedroom, 0.00 Bathroom, Rural on 0.40 Acres

Greendale\_CBAR, Rural Barrhead County, AB

Lot #204 ready to develop located close to the water at Lac La Nonne. Build your dream year round or seasonal home at the lake. Quick easy access to boat launch and docks. Year round recreational atmosphere only an hour out of Edmonton. Services to the property line. 0.395 acres in size. GST applicable on sale. Additional lots also available for sale in subdivision!

#### Exterior

Exterior Features Beach Access, Boating, Flat Site, Landscaped, Recreation Use