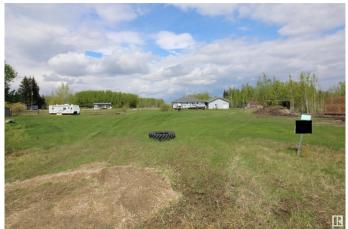

### \$79,900

0 Bedroom, 0.00 Bathroom, Rural on 0.40 Acres

Greendale\_CBAR, Rural Barrhead County, AB

Lot #204 ready to develop located close to the water at Lac La Nonne. Build your dream year round or seasonal home at the lake. Quick easy access to boat launch and docks. Year round recreational atmosphere only an hour out of Edmonton. Services to the property line. 0.395 acres in size. GST applicable on sale. Additional lots also available for sale in subdivision!

#### Exterior

Exterior Features Beach Access, Boating, Flat Site, Landscaped, Recreation Use