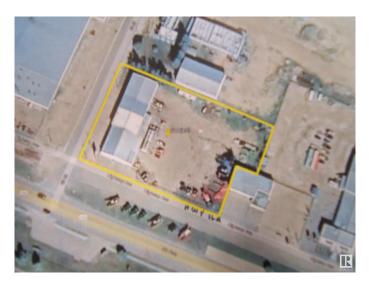

# \$1,299,000

0 Bedroom, 0.00 Bathroom, Land Commercial on 0.00 Acres

Vegreville, Vegreville, AB

Excellent Opportunity to Invest on a Prime Property Located at 6138-50 ave. Vegreville, Alberta. Great Exposure as Highway Frontage, Located on Highway 16A, Close to a Ford Dealership, Chrysler Dealership, The Brick Warehouse and only 1 Block from Secondary Highway 857. 1.72 Acre Fenced Lot Features a 13000 sq. ft. Metal Clad Building. Building is Presently Occupied by an Agricultural Equipment Dealership with 4 Years left on a 5 Year Lease. Building Features Front Reception Area, 4 Offices, Parts Department, Copier/Storage Room, Lunchroom and Washroom. Back Part of Building Features 2 Offices, Service Desk, Washroom, Mezzanine with Storage and Lunchroom and a Service Shop for Large Equipment. Possibilities for Property in the Future are Vast. Excellent Income Opportunity with Present Tennant. **Must View Property!** 

## **Community Information**

| Address     | 6138 50 Avenue |
|-------------|----------------|
| Area        | Vegreville     |
| Subdivision | Vegreville     |
| City        | Vegreville     |
| County      | ALBERTA        |
| Province    | AB             |
| Postal Code | T9C 1N6        |
|             |                |