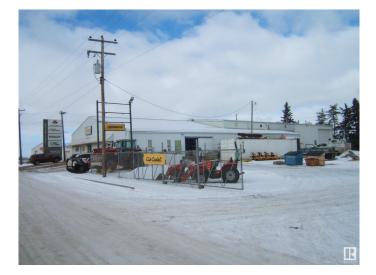

# \$1,299,000

0 Bedroom, 0.00 Bathroom, Land Commercial on 0.00 Acres

Vegreville, Vegreville, AB

Excellent Opportunity to Invest on a Prime Property Located at 6138-50 ave. Vegreville, Alberta. Great Exposure as Highway Frontage, Located on Highway 16A, Close to a Ford Dealership, Chrysler Dealership, The Brick Warehouse and only 1 Block from Secondary Highway 857. 1.72 Acre Fenced Lot Features a 13000 sq. ft. Metal Clad Building. Building is Presently Occupied by an Agricultural Equipment Dealership with 4 Years left on a 5 Year Lease. Building Features Front Reception Area, 4 Offices, Parts Department, Copier/Storage Room, Lunchroom and Washroom. Back Part of Building Features 2 Offices, Service Desk, Washroom, Mezzanine with Storage and Lunchroom and a Service Shop for Large Equipment. Possibilities for Property in the Future are Vast. Excellent Income Opportunity with Present Tennant. **Must View Property!** 