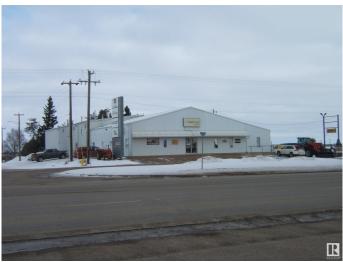

# \$1,299,000

0 Bedroom, 0.00 Bathroom, Land Commercial on 0.00 Acres

Vegreville, Vegreville, AB

Excellent Opportunity to Invest on a Prime Property Located at 6138-50 ave. Vegreville, Alberta. Great Exposure as Highway Frontage, Located on Highway 16A, Close to a Ford Dealership, Chrysler Dealership, The Brick Warehouse and only 1 Block from Secondary Highway 857. 1.72 Acre Fenced Lot Features a 13000 sq. ft. Metal Clad Building. Building is Presently Occupied by an Agricultural Equipment Dealership with 4 Years left on a 5 Year Lease. Building Features Front Reception Area, 4 Offices, Parts Department, Copier/Storage Room, Lunchroom and Washroom. Back Part of Building Features 2 Offices, Service Desk, Washroom, Mezzanine with Storage and Lunchroom and a Service Shop for Large Equipment. Possibilities for Property in the Future are Vast. Excellent Income Opportunity with Present Tennant. **Must View Property!** 