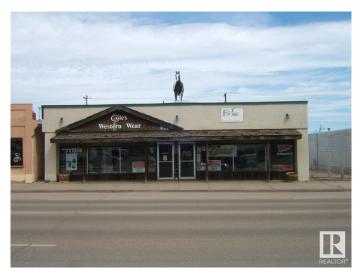

### \$239,500

0 Bedroom, 0.00 Bathroom, Retail on 0.00 Acres

Vegreville, Vegreville, AB

Location! Location! Located in the Heart of the Progressive Town of Vegreville on Highway 16A you will Find at a Value Priced 5206 sq. ft. Building with 1/2 Basement on a 6250 sq. ft. Lot. Presently Building is Occupied with 2 Tenants. If you Need Exposure in a High Traffic Area, this May be the Building for You. Start your Own Business or Purchase for an Investment Property with Plenty of Opportunities to Fill that Missing Niche in Vegreville. Invest Today!

Built in 1955