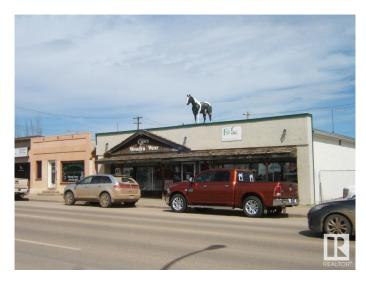

### \$239,500

0 Bedroom, 0.00 Bathroom, Retail on 0.00 Acres

Vegreville, Vegreville, AB

Location! Location! Located in the Heart of the Progressive Town of Vegreville on Highway 16A you will Find at a Value Priced 5206 sq. ft. Building with 1/2 Basement on a 6250 sq. ft. Lot. Presently Building is Occupied with 2 Tenants. If you Need Exposure in a High Traffic Area, this May be the Building for You. Start your Own Business or Purchase for an Investment Property with Plenty of Opportunities to Fill that Missing Niche in Vegreville. Invest Today!

Built in 1955