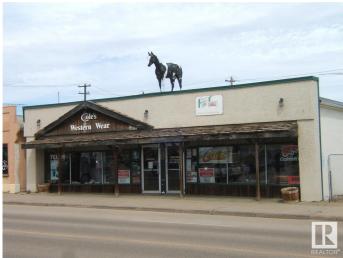

### \$239,500

0 Bedroom, 0.00 Bathroom, Retail on 0.00 Acres

Vegreville, Vegreville, AB

Location! Location! Located in the Heart of the Progressive Town of Vegreville on Highway 16A you will Find at a Value Priced 5206 sq. ft. Building with 1/2 Basement on a 6250 sq. ft. Lot. Presently Building is Occupied with 2 Tenants. If you Need Exposure in a High Traffic Area, this May be the Building for You. Start your Own Business or Purchase for an Investment Property with Plenty of Opportunities to Fill that Missing Niche in Vegreville. Invest Today!

Built in 1955