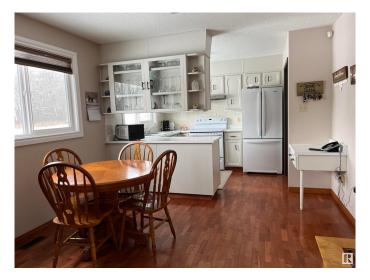

## \$249,000

4 Bedroom, 2.00 Bathroom, 1,075 sqft Single Family on 0.00 Acres

Elk Point, Elk Point, AB

Dreaming of a buying a home, this may be the one for you. Beautiful family home featuring a large living room, open kitchen/dining area, nice size bedrooms, some hardwood flooring, upgraded windows, developed basement and more. Pride of ownership shows throughout. Ample storage. Enjoy the privacy of the landscaped backyard, featuring 2 sheds and a double detached garage. The front side yard offers room to park your RV. Great curb appeal.

#### **Amenities**

Amenities Off Street Parking, On Street Parking, Hot Water Natural Gas

Parking Double Garage Detached

Interior

Appliances Dryer, Oven-Microwave, Storage Shed, Stove-Electric, Washer, Window

Coverings, Refrigerators-Two

Heating Forced Air-1, Natural Gas

Stories 2

Has Basement Yes

Basement Full, Finished