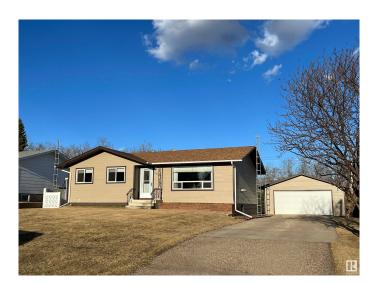

## \$249,000

4 Bedroom, 2.00 Bathroom, 1,075 sqft Single Family on 0.00 Acres

Elk Point, Elk Point, AB

Dreaming of a buying a home, this may be the one for you. Beautiful family home featuring a large living room, open kitchen/dining area, nice size bedrooms, some hardwood flooring, upgraded windows, developed basement and more. Pride of ownership shows throughout. Ample storage. Enjoy the privacy of the landscaped backyard, featuring 2 sheds and a double detached garage. The front side yard offers room to park your RV. Great curb appeal.

Built in 1975

Style Bungalow

Status Active

#### **Exterior**

Exterior Wood, Composition

Exterior Features Back Lane, Landscaped

Roof Asphalt Shingles

Construction Wood, Composition

Foundation Concrete Perimeter