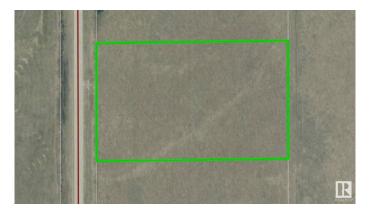

#### \$49,900

0 Bedroom, 0.00 Bathroom, Rural on 4.00 Acres

None, Rural Bonnyville M.D., AB

Great Location close to Bonnyville with a view of Moose Lake! This 4 acre parcel is a prime pot for your new home. Power and gas are in close proximity for easy access. Have a look today!

### **Community Information**

| Lot 2 Twp Rd 604 Rr 470 |
|-------------------------|
| •                       |
| Rural Bonnyville M.D.   |
| None                    |
| Rural Bonnyville M.D.   |
| ALBERTA                 |
| AB                      |
| T9N 2H6                 |
|                         |