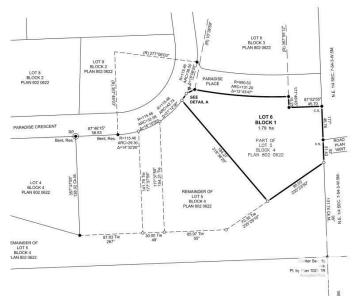

### \$100,000

0 Bedroom, 0.00 Bathroom, Rural on 4.42 Acres

Paradise Estates, Rural Lac Ste. Anne County, AB

Newly subdivided 4.42 acre lot ready for development in the subdivision of Paradise Estates. Only 10 minutes from Alberta Beach and half an hour from Stony Plain/Spruce Grove. Zoned Existing Country Residential (CRX). Lot is mostly treed and offers great privacy. Buyer would bear the responsibility of developing an approach for access. GST applicable on sale. Dimensions on aerial photo approximate and for reference only.

# **Community Information**

Address 3524 Township Road 542
Area Rural Lac Ste. Anne County

Subdivision Paradise Estates

City Rural Lac Ste. Anne County

County ALBERTA

Province AB

Postal Code T0E 0A0