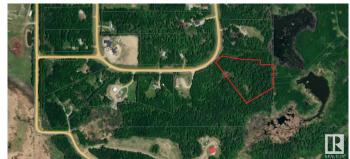

### \$100,000

0 Bedroom, 0.00 Bathroom, Rural on 4.42 Acres

Paradise Estates, Rural Lac Ste. Anne County, AB

Newly subdivided 4.42 acre lot ready for development in the subdivision of Paradise Estates. Only 10 minutes from Alberta Beach and half an hour from Stony Plain/Spruce Grove. Zoned Existing Country Residential (CRX). Lot is mostly treed and offers great privacy. Buyer would bear the responsibility of developing an approach for access. GST applicable on sale. Dimensions on aerial photo approximate and for reference only.

# **Community Information**

Address 3524 Township Road 542
Area Rural Lac Ste. Anne County

Subdivision Paradise Estates

City Rural Lac Ste. Anne County

County ALBERTA

Province AB

Postal Code T0E 0A0